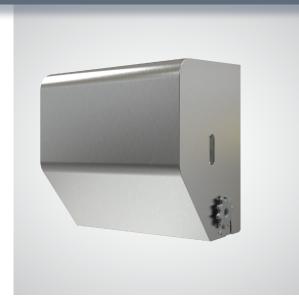

## 272150/001 STRAIGHT CUT Paper towel roll dispenser with automatic straight cut

The Straight Cut is the ideal solution for dispensing paper hand towels with a straight cut, thanks to our high-performance, patented mechanism.

Durable stainless steel and the use of recycled materials for the mechanism, make this dispenser a solid sustainable solution

- Ideal for industrial plants
- Key locking system
- · Robust for heavy use
- Corrosion resistant
- Fixed with screws (supplied)

## Product details

| Color              | Inox with satin finish                                  |
|--------------------|---------------------------------------------------------|
| Material           | Stainless steel                                         |
| Product dimensions | (WxDxH) 300 x 230 x 326 mm                              |
| Packaging          | 1 pce / carton, 42 pces / pallet                        |
| Consumable         | Paper roll 2 or 3 ply max. Ø 200 mm, width 180 – 220 mm |