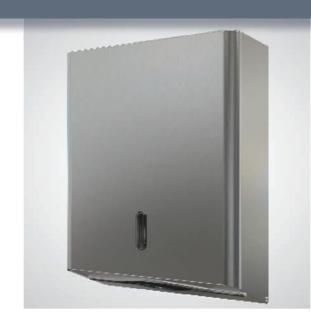

## 272110/001 230 MAXI C/V/Z Folded paper dispenser – Inox

The 230 Multifold dispenser has a large capacity which makes it suitable for high frequency washrooms.

The dispenser is very easy to load and its robust structure allows for it to be placed in any public environment.

- Economical: controlled paper consumption
- Ideal for industrial plants
- Key locking system
- Robust for heavy use
- Corrosion resistant
- Fixed with screws (supplied)

## Product details

| Color              | Inox with satin finish           |
|--------------------|----------------------------------|
| Material           | Stainless steel                  |
| Product dimensions | (WxDxH) 265 x 113 x 365 mm       |
| Packaging          | 1 pce / carton, 100 pcs / pallet |
| Consumable         | Folded paper                     |
| Consumable         |                                  |