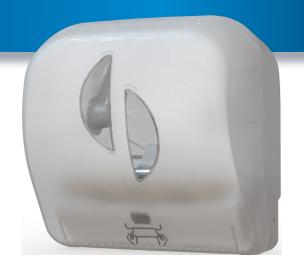

## 252150/001 522 STRAIGHT CUT Paper towel roll dispenser with automatic straight cut

The 522 Straight Cut is the ideal solution for dispensing paper hand towels with a straight cut, thanks to our high-performance, patented mechanism. The use of recycled materials makes this dispenser a solid sustainable solution.

- Key locking system permanent key available
- Paper supports (yokes) can be adjusted without taking the dispenser off the wall
- Perfect view of the consumable
- Unique and patented "straight cut" system

## Product details

| Color              | White backplate, semi-transparent cover                    |
|--------------------|------------------------------------------------------------|
| Material           | Recycled polypropylene                                     |
| Product dimensions | (WxDxH) 320 x 230 x 332 mm                                 |
| Packaging          | 1 pce / carton, 48 pces / pallet                           |
| Consumable         | Paper roll 1, 2 or 3 ply max. Ø 200 mm, width 180 – 220 mm |
|                    |                                                            |