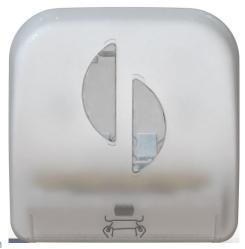

## 252150/001 522 STRAIGHT CUT Paper towel roll dispenser with automatic straight cut

The 522 Straight Cut is the ideal solution for dispensing paper hand towels with a straight cut, thanks to our high-performance, patented mechanism. The use of recycled materials makes this dispenser a solid sustainable solution.

- Key locking system permanent key available
- Paper supports (yokes) can be adjusted without taking the dispenser off the wall
- Perfect view of the consumable
- Unique and patented "straight cut" system

## Product details

| Color              | White backplate, semi-transparent cover                    |
|--------------------|------------------------------------------------------------|
| Material           | Recycled polypropylene                                     |
| Product dimensions | (WxDxH) 320 x 230 x 332 mm                                 |
| Packaging          | 1 pce / carton, 48 pces / pallet                           |
| Consumable         | Paper roll 1, 2 or 3 ply max. Ø 200 mm, width 180 – 220 mm |
|                    |                                                            |