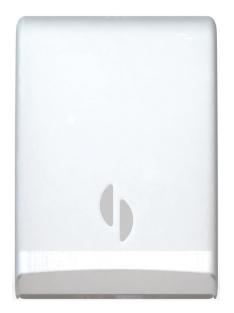

## 230 Paper towel dispenser Multifold

The 230 Multifold dispenser has a large capacity which makes it suitable for high frequency washrooms. The dispenser is very easy to load and its robust structure allows for it to be placed in any public environment.

· Key locking system

• Perfect view of the consumable

- Recycled PP for the product covers and backplates.
- Fully recycled cardboard boxes and recycled plastic bags

## Product details

| Color              | White backplate, semi-transparent cover |
|--------------------|-----------------------------------------|
| Material           | Recycled polypropylene                  |
| Product dimensions | (WxDxH) 280 x 140 x 400 mm              |
| Packaging          | 4 pces / carton, 80 pces / pallet       |
| Consumable         | Folded paper                            |