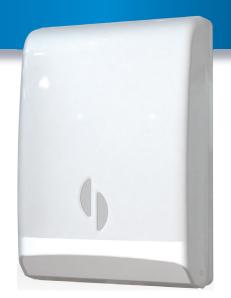

## 230 Paper towel dispenser Multifold

The 230 Multifold dispenser has a large capacity which makes it suitable for high frequency washrooms. The dispenser is very easy to load and its robust structure allows for it to be placed in any public environment.

· Key locking system

• Perfect view of the consumable

- Recycled PP for the product covers and backplates.
- Fully recycled cardboard boxes and recycled plastic bags

## Product details

| Color              | White backplate, semi-transparent cover |
|--------------------|-----------------------------------------|
| Material           | Recycled polypropylene                  |
| Product dimensions | (WxDxH) 280 x 140 x 400 mm              |
| Packaging          | 4 pces / carton, 80 pces / pallet       |
| Consumable         | Folded paper                            |