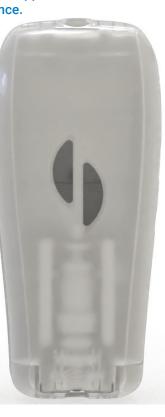

## 112 Manual Soap dispenser 1000 ml

## 251141/001 251143/001

Cartridge liquid soap Cartridge foam soap

This compact soap dispenser is designed for effortless use and quick refi lling. It works with our soap cartridges and supports both foam and liquid soap, ensuring versatility and convenience.

• Key locking system

- Recycled PP for the product covers and backplates.
- Fully recycled cardboard boxes and recycled plastic bags

- Perfect view of the consumable
- Easy to operate by pushing the cover

## Product details

| Color              | White backplate, semi-transparent cover             |
|--------------------|-----------------------------------------------------|
| Material           | Recycled polypropylene                              |
| Product dimensions | (WxDxH) 127 x 102 x 285 mm                          |
| Packaging          | 1 pce / carton                                      |
| Consumable         | Liquid soap / Gel or Foam soap                      |
| Content            | Cartridges up to 1000 ml                            |
| Drop size          | Foam soap: 0.4 ml, liquid soap/sanitizer: 1 – 1,5ml |
|                    |                                                     |