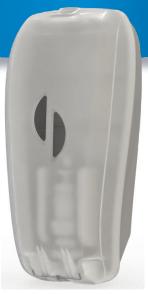

## 112 Manual Soap dispenser 1000 ml

## 251141/001 251143/001

Cartridge liquid soap Cartridge foam soap

This compact soap dispenser is designed for effortless use and quick refi lling. It works with our soap cartridges and supports both foam and liquid soap, ensuring versatility and convenience.

• Key locking system

- Recycled PP for the product covers and backplates.
- Fully recycled cardboard boxes and recycled plastic bags

- Perfect view of the consumable
- Easy to operate by pushing the cover

## Product details

| Color              | White backplate, semi-transparent cover             |
|--------------------|-----------------------------------------------------|
| Material           | Recycled polypropylene                              |
| Product dimensions | (WxDxH) 127 x 102 x 285 mm                          |
| Packaging          | 1 pce / carton                                      |
| Consumable         | Liquid soap / Gel or Foam soap                      |
| Content            | Cartridges up to 1000 ml                            |
| Drop size          | Foam soap: 0.4 ml, liquid soap/sanitizer: 1 – 1,5ml |
|                    |                                                     |