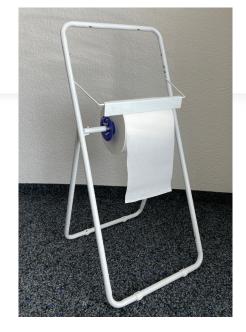

## **997500/002** 395 Industrial floor paper roll holder

Our industrial roll holder is an ideal choice for industrial plants seeking durability and efficiency. Built to withstand heavy usage, this robust holder ensures reliable performance, and is equipped with anti-slip pads. It is delivered in a convenient small flat pack, allowing for efficient storage and easy assembly, saving both time and space.

## Product details

| Color              | white (blue cones)                           |
|--------------------|----------------------------------------------|
| Material           | steel                                        |
| Product dimensions | (wxHxD) 420 x 890 x 440 mm                   |
| Packaging          | 1 pce / carton                               |
| Consumable         | Paper roll (max. Ø 450 mm, width max.330 mm) |