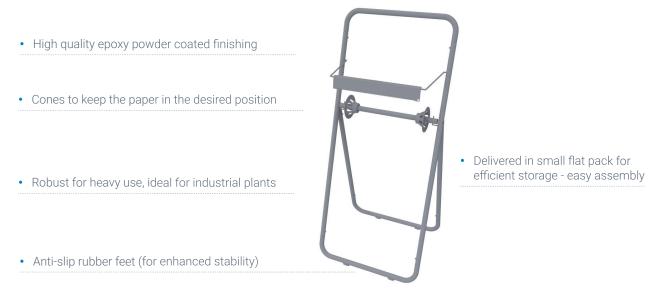

## **997500/002** 395 Industrial floor paper roll holder

Our industrial roll holder is an ideal choice for industrial plants seeking durability and efficiency. Built to withstand heavy usage, this robust holder ensures reliable performance, and is equipped with anti-slip pads. It is delivered in a convenient small flat pack, allowing for efficient storage and easy assembly, saving both time and space.

## Product details

| Color              | white (blue cones)                           |
|--------------------|----------------------------------------------|
| Material           | steel                                        |
| Product dimensions | (wxHxD) 420 x 890 x 440 mm                   |
| Packaging          | 1 pce / carton                               |
| Consumable         | Paper roll (max. Ø 450 mm, width max.330 mm) |