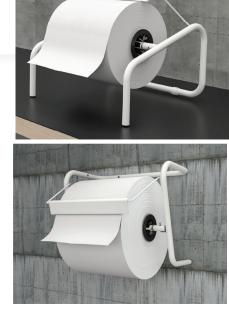

## **997400/002** 345 Industrial wall or table paper roll holder

Our industrial roll holder is an ideal choice for industrial plants seeking durability and efficiency. Built to withstand heavy usage, this robust holder ensures reliable performance, and is equipped with anti-slip pads. It is delivered in a convenient flat pack, allowing for efficient storage and easy assembly, saving both time and space.

- High quality epoxy powder coated finishing
- Cones to keep the paper in the desired position
- Robust for heavy use, ideal for industrial plants
- Anti-slip rubber feet (for enhanced stability)
- Deliver

## Product details

| Color              | white (blue cones)                           |
|--------------------|----------------------------------------------|
| Material           | steel                                        |
| Product dimensions | (wxHxD) 420 x 245 x 345 mm                   |
| Packaging          | 1 pce / carton                               |
| Consumable         | Paper roll (max. Ø 340 mm, width max.320 mm) |