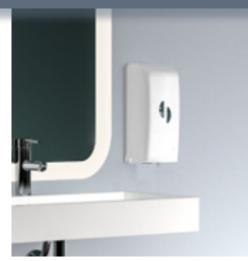

## 340600

115 Sensor Soap dispenser

340600/005 750 ml - Cartridge liquid soap

340600/006 750 ml - Cartridge foam soap

340600/007 1000 ml - Refill liquid soap

340600/011 1000 ml - Refill spray

This versatile soap dispenser is the perfect solution for any washroom. It is also available as a sensor and the pump can efficiently be adapted to the type of consumable (liquid pump, foam pump or spray pump). It is easy to change from the sensor to the manual version.