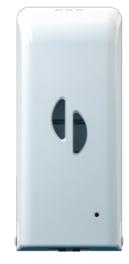

## 340600

115 Sensor Soap dispenser

340600/005 750 ml - Cartridge liquid soap

340600/006 750 ml - Cartridge foam soap

340600/007 1000 ml - Refill liquid soap

340600/011 1000 ml - Refill spray

This versatile soap dispenser is the perfect solution for any washroom. It is also available as a sensor and the pump can efficiently be adapted to the type of consumable (liquid pump, foam pump or spray pump). It is easy to change from the sensor to the manual version.

· Key locking system

- · Ecological: produced with recycled and recyclable material
- Fully recycled cardboard boxes and recycled plastic bags

LED indicates functioning and batterie level

· Perfect view of the consumable

## Product details

| Color              | Light grey backplate, plain white cover                                                           |
|--------------------|---------------------------------------------------------------------------------------------------|
| Material           | Backplate: 100% recycled ABS, Cover: 25% recycled High Impact PS                                  |
| Product dimensions | (WxDxH) 120 x 110 x 280 mm                                                                        |
| Packaging          | 1 pce / carton, 300 pces / pallet                                                                 |
| Batteries          | 6 x LR6 (AA) Alkaline (not included)                                                              |
| Sensing delay      | 0.5 – 1 sec                                                                                       |
| Sensing distance   | 7 – 12 cm                                                                                         |
| Consumable         | Liquid soap / Gel (spray/foam pumps on request)                                                   |
| Content            | 1000 ml                                                                                           |
| Drop size          | Foam soap: 0.4 ml, liquid soap/sanitizer: 1 - 1,5ml                                               |
| Viscosity          | Regular foam soap: about 1.5 ~ 10 mPa.s                                                           |
|                    | Liquid soap (0.5 $\sim$ 35 dPa.s): about 50 $\sim$ 3500 mPa.s , Sanitizer: about 1 $\sim$ 5 mPa.s |