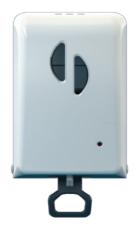

## **341112/001 107 RB Manual** Soap dispenser 500 ml Refill

With a capacity of 500 ml, this versatile soap dispenser is very compact and can easily be placed in any washroom. The pump can efficiently be adapted to the type of consumable (liquid pump, foam pump or spray pump).

The lever as well as the refill tank and lid are produced with antibacterial agents to guarantee the best hygiene. It is easy to switch to the no touch sensor version and vice versa.

• Key locking system

## Product details

| Color              | Light grey backplate, plain white cover                          |
|--------------------|------------------------------------------------------------------|
| Material           | Backplate: 100% recycled ABS, Cover: 25% recycled High Impact PS |
| Product dimensions | (WxDxH) 120 x 110 x 200 mm                                       |
| Packaging          | 1 pce / carton                                                   |
| Consumable         | Liquid soap / Gel (spray/foam pumps on request)                  |
| Content            | 500 ml                                                           |
| Drop size          | Foam soap: 0.4 ml, liquid soap/sanitizer: 1 – 1,5ml              |
| Viscosity          | Regular foam soap: about 1.5 ~ 10 mPa.s                          |
|                    | Liquid soap (0.5 ~ 35 dPa.s): about 50 ~ 3500 mPa.s              |
|                    | Sanitizer: about 1~5 mPa.s                                       |