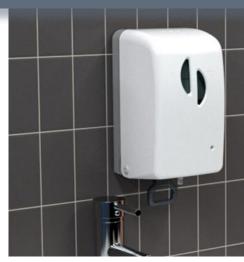

## **341112/001 107 RB Manual** Soap dispenser 500 ml Refill

With a capacity of 500 ml, this versatile soap dispenser is very compact and can easily be placed in any washroom. The pump can efficiently be adapted to the type of consumable (liquid pump, foam pump or spray pump).

The lever as well as the refill tank and lid are produced with antibacterial agents to guarantee the best hygiene. It is easy to switch to the no touch sensor version and vice versa.

• Key locking system