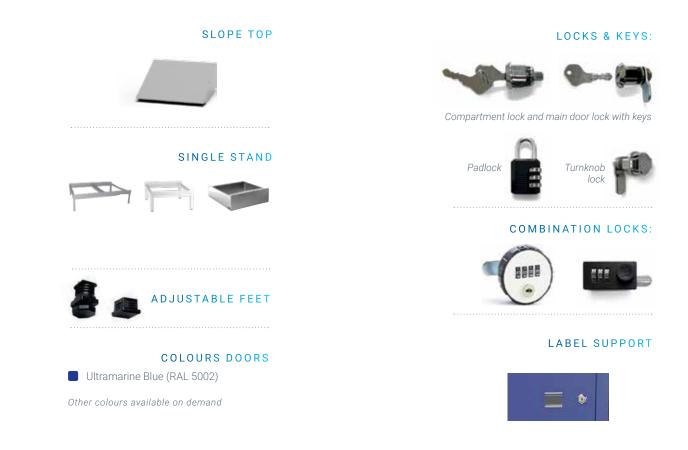

## Accessories

| Slope top                 | 429135/101                                             |
|---------------------------|--------------------------------------------------------|
| Base INOX                 | 429129/002                                             |
| Single stand for 1 locker | 429128/301 (with panels) - 429128/201 (without panels) |
| Multiple stand            | 429131/201 (2 lockers) - 429132/101 (3 lockers)        |
| Adjustable foot           | 429139/002                                             |
| Main door lock            | lock and key 429123/002 - key 429108/002               |
| Compartment locks         |                                                        |
| Lock with 2 keys          | 429143/002                                             |
| Combination lock 4 digits | 707540/002                                             |
| Turnknob lock             | 429110/002 (lock) - 999900/002 (padlock)               |
| Label support             | on request                                             |

### Accessories (special features possible upon request)