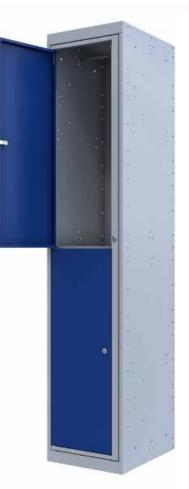

## **460223/101** 2 Compartment locker for vertical or horizontal distribution Grey frame, Ultramarine Blue doors

This 2-compartment locker is part of the Eurostyle NG range of Laundry lockers. This model is equipped with clothing rails for vertical distribution for hanging professional garments. it can also be used for folded garments. All lockers have a master key for the main door with various types of locking systems for the compartment doors. This line includes a range of laundry lock up models with different sizes, for soiled garments.

- Space-saving compact size
- Longlife powder-coated steel
- Master key for main door
- Individual cam lock for compartments doors

#### Product details

| Color              | Grey (RAL 7035), Ultramarine Blue (RAL 5002) |
|--------------------|----------------------------------------------|
| Material           | Epoxy coated steel – Zinc plated             |
| Doors              | 2                                            |
| Product dimensions | 380 x 455 x 1820 mm                          |