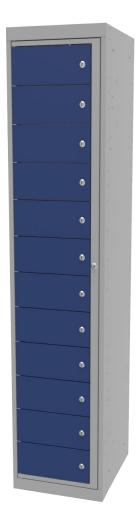

### **461223/101** 12 Compartment locker for horizontal distribution Grey frame, Ultramarine Blue doors

This 12-compartment locker is part of the Eurostyle NG range of Laundry lockers with horizontal distribution for folded professional garments. All lockers have a master key for the main door with various types of locking systems for the compartment doors.

#### Product details

| Color                  | Grey (RAL 7035), Ultramarine Blue (RAL 5002) |
|------------------------|----------------------------------------------|
| Material               | Epoxy coated steel – Zinc plated             |
| Doors                  | 12                                           |
| Product dimensions     | 380 x 455 x 1820 mm                          |
| Compartment dimensions | 376 × 120 mm                                 |