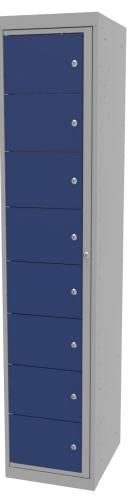

# 10 Compartment locker for horizontal distribution 461023/101 Grey frame, Ultramarine Blue doors 461025/101 Grey frame, Light Blue doors 461023/702 Grey frame, Ultramarine Blue doors - combination locks

This 10-compartment locker is part of the Eurostyle NG range of Laundry lockers with horizontal distribution for folded professional garments. All lockers have a master key for the main door with various types of locking systems for the compartment doors.

### Product details

| Color                  | Grey (RAL 7035), Ultramarine Blue (RAL 5002) |
|------------------------|----------------------------------------------|
|                        | Light Blue (RAL 5012)                        |
| Material               | Epoxy coated steel – Zinc plated             |
| Doors                  | 10                                           |
| Product dimensions     | 380 x 455 x 1820 mm                          |
| Compartment dimensions | 376 × 165 mm                                 |