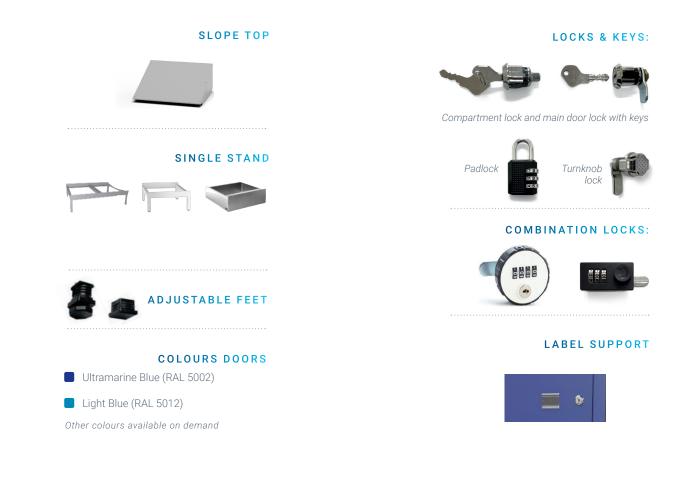

## Accessories

| Slope top                 | 429135/101                                             |
|---------------------------|--------------------------------------------------------|
| Base INOX                 | 429129/002                                             |
| Single stand for 1 locker | 429128/301 (with panels) - 429128/201 (without panels) |
| Multiple stand            | 429131/201 (2 lockers) - 429132/101 (3 lockers)        |
| Adjustable foot           | 429139/002                                             |
| Main door lock            | lock and key 429123/002 - key 429108/002               |
| Compartment locks         |                                                        |
| Lock with 2 keys          | 429143/002                                             |
| Combination lock 4 digits | 707540/002                                             |
| Turnknob lock             | 429110/002 (lock) - 999900/002 (padlock)               |
| Label support             | on request                                             |
|                           |                                                        |