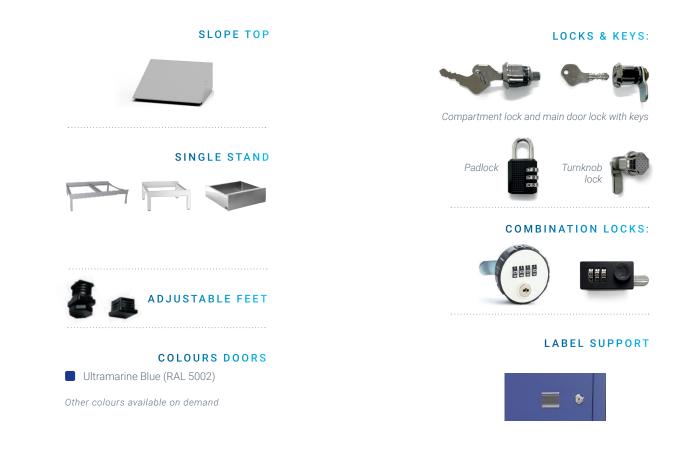

## Accessories

| Slope top                 | 429135/101                                             |
|---------------------------|--------------------------------------------------------|
| Base INOX                 | 429129/002                                             |
| Single stand for 1 locker | 429128/301 (with panels) - 429128/201 (without panels) |
| Multiple stand            | 429131/201 (2 lockers) - 429132/101 (3 lockers)        |
| Adjustable foot           | 429139/002                                             |
| Main door lock            | lock and key 429123/002 - key 429108/002               |
| Compartment locks         |                                                        |
| Lock with 2 keys          | 429143/002                                             |
| Combination lock 4 digits | 707540/002                                             |
| Turnknob lock             | 429110/002 (lock) - 999900/002 (padlock)               |
| _abel support             | on request                                             |

### Accessories (special features possible upon request)

info@sci-services.ch www.sci-services.ch