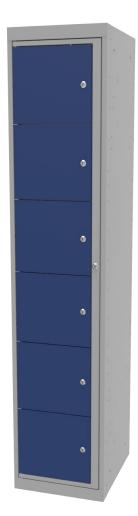

### **460623/101** 6 Compartment locker for horizontal distribution Grey frame, Ultramarine Blue doors

This 6-compartment locker is part of the Eurostyle NG range of Laundry lockers with horizontal distribution for folded professional garments. All lockers have a master key for the main door with various types of locking systems for the compartment doors.

This line includes a range of laundry lock up models with different sizes, for soiled garments.

- Space-saving compact size
- Longlife powder-coated steel
- Master key for main door
- Individual cam lock for compartments doors

#### Product details

| Color                  | Grey (RAL 7035), Ultramarine Blue (RAL 5002) |
|------------------------|----------------------------------------------|
| Material               | Epoxy coated steel – Zinc plated             |
| Doors                  | 6                                            |
| Product dimensions     | 380 x 455 x 1820 mm                          |
| Compartment dimensions | 376 × 260 mm                                 |