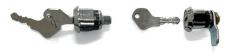

compartments doors



## Product details

| Color                  | Grey (RAL 7035), Ultramarine Blue (RAL 5002) |
|------------------------|----------------------------------------------|
|                        | Light Blue (RAL 5012)                        |
| Material               | Epoxy coated steel – Zinc plated             |
| Doors                  | 5                                            |
| Product dimensions     | 380 x 455 x 1820 mm                          |
| Compartment dimensions | 376 × 330 mm                                 |



# Eurostyle NG Professional garment lockers

# **Accessories**

#### **SLOPE TOP**



#### SINGLE STAND





### COLOURS DOORS

- Ultramarine Blue (RAL 5002)
- Light Blue (RAL 5012)

Other colours available on demand

### LOCKS & KEYS:



Compartment lock and main door lock with keys



#### **COMBINATION LOCKS:**



### LABEL SUPPORT



### Accessories (special features possible upon request)

| ch panels) - 429128/201 (without panels)<br>ockers) - 429132/101 (3 lockers) |
|------------------------------------------------------------------------------|
| ockers) - 429132/101 (3 lockers)                                             |
|                                                                              |
|                                                                              |
|                                                                              |
| 1123/002 - key 429108/002                                                    |
|