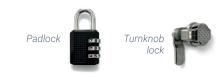

### Accessories (special features possible upon request)

| ch panels) - 429128/201 (without panels)<br>ockers) - 429132/101 (3 lockers) |
|------------------------------------------------------------------------------|
| ockers) - 429132/101 (3 lockers)                                             |
|                                                                              |
|                                                                              |
|                                                                              |
| 1123/002 - key 429108/002                                                    |
|                                                                              |
|                                                                              |
|                                                                              |
| sk) - 999900/002 (padlock)                                                   |
| ,                                                                            |
|                                                                              |