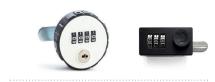

035), Ultramarine Blue (RAL 5002) |
|------------------------|----------------------------------------------|
|                        | Light Blue (RAL 5012)                        |
| Material               | Epoxy coated steel – Zinc plated             |
| Doors                  | 5                                            |
| Product dimensions     | 380 x 455 x 1820 mm                          |
| Compartment dimensions | 376 × 330 mm                                 |



# Eurostyle NG Professional garment lockers

# **Accessories**

#### **SLOPE TOP**



#### SINGLE STAND





### COLOURS DOORS

- Ultramarine Blue (RAL 5002)
- Light Blue (RAL 5012)

Other colours available on demand

### LOCKS & KEYS:



Compartment lock and main door lock with keys



#### **COMBINATION LOCKS:**



### LABEL SUPPORT



### Accessories (special features possible upon request)

| ch panels) - 429128/201 (without panels)<br>ockers) - 429132/101 (3 lockers) |
|------------------------------------------------------------------------------|
| ockers) - 429132/101 (3 lockers)                                             |
|                                                                              |
|                                                                              |
|                                                                              |
| 1123/002 - key 429108/002                                                    |
|                                                                              |
|