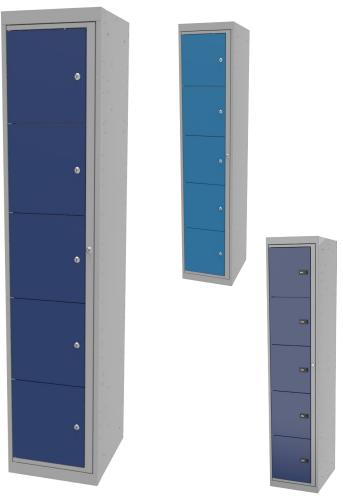

# Eurostyle NG Professional garment lockers

5 Compartment locker for horizontal distribution

460523/101 Grey frame, Ultramarine Blue doors

460525/101 Grey frame, Light Blue doors

460523/702 Grey frame, Ultramarine Blue doors - combination locks

This 5-compartment locker is part of the Eurostyle NG range of Laundry lockers with horizontal distribution for folded professional garments. All lockers have a master key for the main door with various types of locking systems for the compartment doors.

## Product details

| Color                  | Grey (RAL 7035), Ultramarine Blue (RAL 5002) |
|------------------------|----------------------------------------------|
|                        | Light Blue (RAL 5012)                        |
| Material               | Epoxy coated steel – Zinc plated             |
| Doors                  | 5                                            |
| Product dimensions     | 380 x 455 x 1820 mm                          |
| Compartment dimensions | 376 × 330 mm                                 |