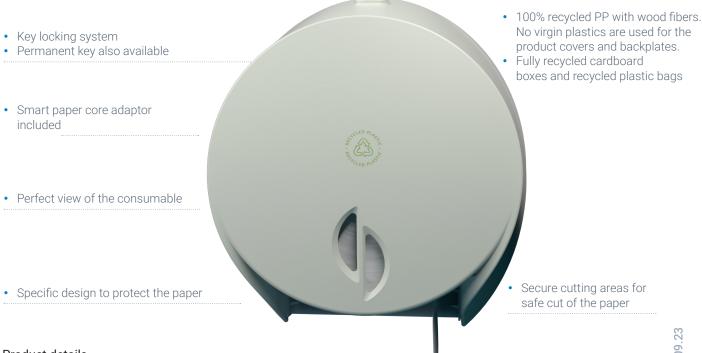

## Compact toilet paper dispenser for all jumbo rolls up to ø 280 mm

The Maxi Jumbo 245 dispenser, has been designed to have a compact dispenser with an extended roll capacity. It holds all jumbo rolls with a diameter up to 280 mm.

Its compact design makes it fit any washroom, while its large capacity optimises the service frequency. The closed design with protecting panels at the opening ensures the paper is properly protected.

#### Product details

|  | Color              | Cream with wood fibers                                |        |            |             |
|--|--------------------|-------------------------------------------------------|--------|------------|-------------|
|  | Material           | 100% recycled PP with wood fibers (sourced in Europe) |        |            |             |
|  | Product dimensions | (WxDxH) 300 x 130 x 340 mm                            |        |            |             |
|  | Packaging          | 1 pce / carton                                        |        |            |             |
|  | Consumable         | Toilet paper roll:                                    |        |            |             |
|  |                    | Core                                                  |        | max. width | Core adapto |
|  |                    | Ø 45 mm                                               | 280 mm | 100 mm     | NO          |
|  |                    | < Ø 75 mm                                             | 280 mm |            | YES         |
|  |                    |                                                       |        |            |             |