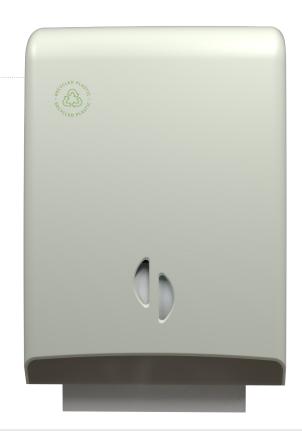

## 230 Paper towel dispenser Multifold

The 230 Multifold dispenser has a large capacity which makes it suitable for high frequency washrooms. The dispenser is very easy to load and its robust structure allows for it to be placed in any public environment.

• Perfect view of the consumable

- 100% recycled PP with wood fibers. No virgin plastics are used for the product covers and backplates.
- Fully recycled cardboard boxes and recycled plastic bags

## Product details

| Color                                   | Cream with wood fibers                                |
|-----------------------------------------|-------------------------------------------------------|
| Material                                | 100% recycled PP with wood fibers (sourced in Europe) |
| Product dimensions                      | (WxDxH) 280 x 140 x 400 mm                            |
| Packaging                               | 1 pce / carton, 91 pces / pallet                      |
| Consumable                              | Folded paper                                          |
| *************************************** |                                                       |