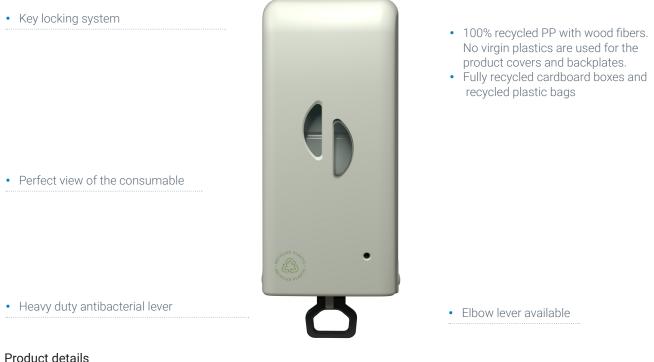

## 241132/001 115 RB Manual Soap dispenser 1000 ml Refill

This versatile soap dispenser is the perfect solution for any washroom. It is also available as a sensor and the pump can efficiently be adapted to the type of consumable (liquid pump, foam pump or spray pump). The lever as well as the refill tank and lid are produced with antibacterial agents to guarantee the best hygiene. This soap dispenser is also compatible with our SICC cartridges. It is easy to change from the manual to the sensor version.

100% recycled PP with wood fibers (sourced in Europe)

Liquid soap / Gel (spray/foam pumps on request)

Foam soap: 0.4 ml, liquid soap/sanitizer: 1 - 1,5ml

Liquid soap (0.5 ~ 35 dPa.s): about 50 ~ 3500 mPa.s

Regular foam soap: about 1.5 ~ 10 mPa.s

Cream with wood fibers

1000 ml

(WxDxH) 120 x 110 x 280 mm

1 pce / carton, 300 pces / pallet

Sanitizer: about 1~5 mPa.s

PRODUCT DATA SHEET - 29.09.23