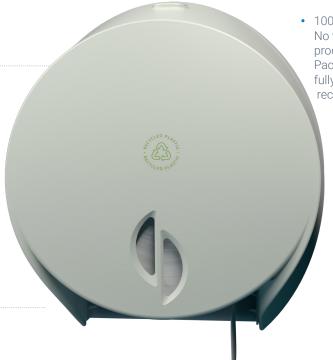

### Maxi JUMBO 245

## Compact toilet paper dispenser for all jumbo rolls up to Ø 280 mm

The Maxi Jumbo 245 dispenser, has been designed to have a compact dispenser with an extended roll capacity. It holds all jumbo rolls with a diameter up to 280 mm.

Its compact design makes it fit any washroom, while its large capacity optimises the service frequency. The closed design with protecting panels at the opening ensures the paper is properly protected.