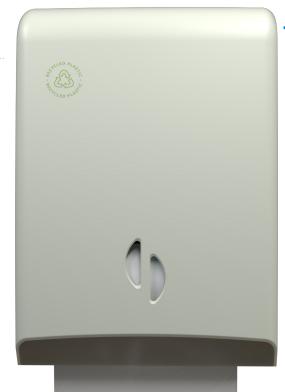

## 230 Paper towel dispenser Multifold

The 230 Multifold dispenser has a large capacity which makes it suitable for high frequency washrooms. The dispenser is very easy to load and its robust structure allows for it to be placed in any public environment.

Key locking system

• Perfect view of the consumable

100% recycled PP with wood fibers.
No virgin plastics are used for the product covers and backplates.
Packaging:

fully recycled cardboard boxes and recycled plastic bags

## Product details

| Color                                   | Cream with wood fibers            |
|-----------------------------------------|-----------------------------------|
| Consumable                              | Folded paper                      |
| Material                                | 100% recycled PP with wood fibers |
| Product dimensions                      | (WxDxH) 280 x 140 x 400 mm        |
| Packaging                               | 1 pce / carton, 91 pces / pallet  |
| *************************************** |                                   |