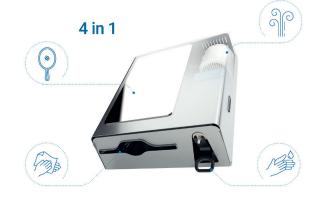

## Multifunction INOX 4 functions in 1

A SINGLE product, to equip a washroom with a solution for washing and drying hands, in a comfortable and pleasantly scented environment.

Constructed of stainless steel, to combine maximum functionality, solidity and design.

The dispenser is also available without a mirror, and with a No-Touch soap dispenser, depending on your needs.

- Stainless steel AISI 430
- · With or without mirror
- Key locking system
- Dispenser with soap dispenser for foam or liquid soap cartridges
- Dispenser for folded paper towels
- Air freshener (for Fresh 6 refills)