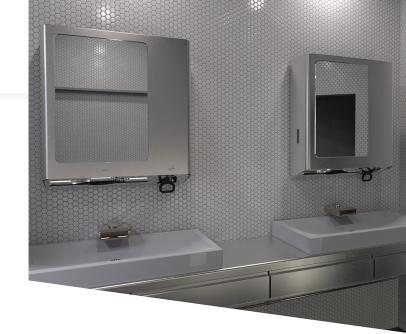

## Multifunction INOX 4 functions in 1

A SINGLE product, to equip a washroom with a solution for washing and drying hands, in a comfortable and pleasantly scented environment.

Constructed of stainless steel, to combine maximum functionality, solidity and design.

The dispenser is also available without a mirror, and with a No-Touch soap dispenser, depending on your needs.

- Stainless steel AISI 430
- · With or without mirror
- Key locking system
- Dispenser with soap dispenser for foam or liquid soap cartridges
- Dispenser for folded paper towels
- Air freshener (for Fresh 6 refills)

## General Info

| Material           | Stainless steel                     |
|--------------------|-------------------------------------|
| Color              | chrome                              |
| Product dimensions | 380 x 460 x 120 mm                  |
| Consumable         | Fresh 6 refills, folded paper, soap |