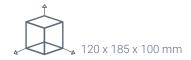

## General Info

| Color                                   | grey, white                                                        |
|-----------------------------------------|--------------------------------------------------------------------|
| Consumable                              | Liquid soap                                                        |
| Content                                 | 350 ml                                                             |
| Material                                | Backplate: 100% recycled ABS, Cover: High Impact PS - 25% recycled |
| Packing/Carton                          | 1 pce                                                              |
| Packing/Pallet                          | 455 pcs                                                            |
| Product dimensions                      | 120 x 185 x 100 mm                                                 |
| Product Line                            | Simply ECO <sub>2</sub> Line                                       |
| *************************************** |                                                                    |