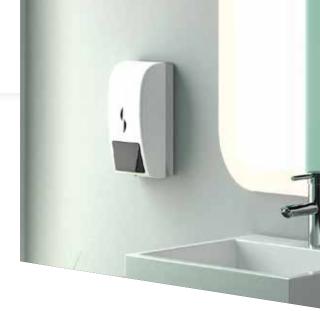

## 105 RB Soap dispenser - 350 ml - Refill

- Economical: controlled soap consumption
- Key locking system
- Robust for heavy use
- Fixed with screws (supplied)

## General Info

| Color                                   | grey, white                                                        |
|-----------------------------------------|--------------------------------------------------------------------|
| Consumable                              | Liquid soap                                                        |
| Content                                 | 350 ml                                                             |
| Material                                | Backplate: 100% recycled ABS, Cover: High Impact PS - 25% recycled |
| Packing/Carton                          | 1 pce                                                              |
| Packing/Pallet                          | 455 pcs                                                            |
| Product dimensions                      | 120 x 185 x 100 mm                                                 |
| Product Line                            | Simply ECO <sub>2</sub> Line                                       |
| *************************************** |                                                                    |