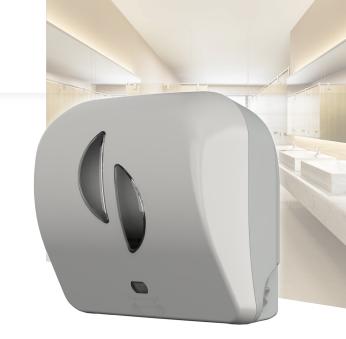

## 522 STRAIGHT CUT Hand paper towel roll dispenser automatic straight cut

The 522 Straight Cut is the ideal solution for dispensing paper hand towels with a straight cut, thanks to our high-performance, patented mechanism. The use of recycled materials makes this dispenser a solid sustainable solution.

- Unique and patented "straight cut" system
- Easy to switch to no touch sensor version (057934/001) and vice versa
- Tested to cut up to 40.000 m of paper (about 267 rolls of 150 m)
- Responsible production
  Backplate 100% recycled ABS / Cover 25% recycled PS / Mechanism body produced with fully recycled materials (ABS)
- Controlled distribution of paper towel length (25 cm)
- Customizable to proprietary captive systems with special corks
- Closed with key lock system permanent key available
- Antibacterial rotary side wheel
- Equipped with bubble level for easy positioning
- Rubber feet on the backplate assure the stability on the wall and reduce the noise
- Metal hinges
- Paper supports (yokes) can be adjusted without taking the dispenser off the wall
- Screws for mounting supplied