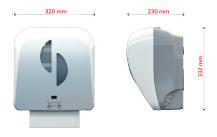

## General info

| Color        | backplate grey smoky (RAL 7035), white cover (RAL 9003)                           |
|--------------|-----------------------------------------------------------------------------------|
| Consumable   | Paper roll 1, 2 or 3 ply max. Ø 210 mm, width 180 – 220 mm                        |
| Material     | Backplate 100% recycled ABS / Cover 25% recycled PS / Mechanism body recycled ABS |
| Gross weight | 2,85 kg                                                                           |
| Net weight   | 2,35 kg                                                                           |