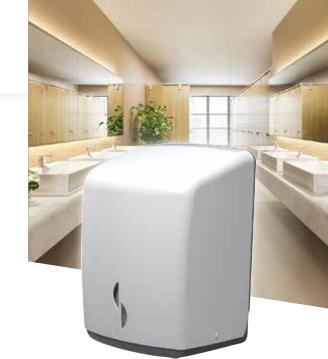

## 341000/001 221 MIDI Paper towel dispenser – Center feed

- Robust
- Key locking system
- Direct view of paper towel consumption
- Ecological: produced with recycled and recyclable material
- Fixed with screws (supplied)
- Possibility to transform for precut paper with special funnel

## General Info

| Color              | white                                                              |
|--------------------|--------------------------------------------------------------------|
| Consumable         | Paper roll                                                         |
| Material           | Backplate: 100% recycled ABS, Cover: High Impact PS – 25% recycled |
| Product dimensions | 230 x 355 x 238 mm                                                 |
| Product Line       | Simply ECO <sub>2</sub> Line                                       |
|                    | ***                                                                |