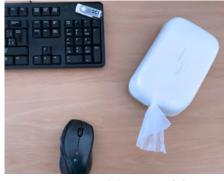

## For clean hands and clean surfaces

In professional environments like offices, shops, fitness rooms, schools and horeca.

It remains stable on **tables or desks** thanks to its rubber feet or mounted directly on the **wall** with the screws provided with the dispenser.