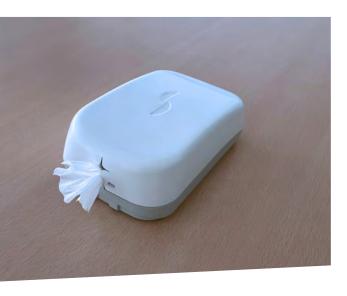

## Wet Wipes Dispenser

- Code: 340205/001
- 205 WET WIPES DISPENSER

Consumables: wipes (to be ordered separately) (Holds packs of wipes, up to the following dimensions: 16 cm x 11,5 x 4,5 cm)

Produced with antibacterial agents for optimum hygiene.

#### General Info

Packaging: 6 pieces

Dim. (WxHxD): 120 x 190 x 66 mm

Closed with a key

# Keep your wet wipes tidy and moist in this compact closed dispenser.