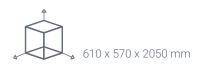

## General Info

| Color                  | Traffic Grey (RAL 7042)   |
|------------------------|---------------------------|
| Doors                  | 4 (2x2)                   |
| Material               | Epoxy powder coated steel |
| Product dimensions     | 610 x 570 x 2050 mm       |
| Compartment dimensions | 290 x 540 x 1020 mm       |
| Product Line           | Change-o-Matic®           |