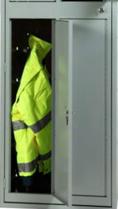

## **440921/101** 4 Compartment (2 over 2) locker DEEP BIG for vertical distribution Traffic grey

- Extra-wide compartment door swing: 180°
- Individual cam lock for compartment doors (master key for main door)
- Ventilation holes for better air circulation
- Particulary safe and strong locking by triple latch lock system
- Stability thanks to numerous aluminium rivets (stainless)
- Durable Epoxy powder coated steel