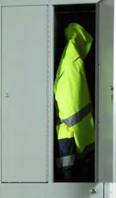

## **440921/101** 4 Compartment (2 over 2) locker DEEP BIG for vertical distribution Traffic grey

- Extra-wide compartment door swing: 180°
- Individual cam lock for compartment doors (master key for main door)
- Ventilation holes for better air circulation
- Particulary safe and strong locking by triple latch lock system
- Stability thanks to numerous aluminium rivets (stainless)
- Durable Epoxy powder coated steel