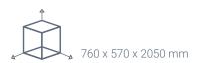

## General Info

| Color                  | Traffic Grey (RAL 7042)   |
|------------------------|---------------------------|
| Doors                  | 8 (4 over 4)              |
| Material               | Epoxy powder coated steel |
| Product dimensions     | 760 x 570 x 2050 mm       |
| Compartment dimensions | 170 x 540 x 1020 mm       |
| Product Line           | Change-o-Matic®           |