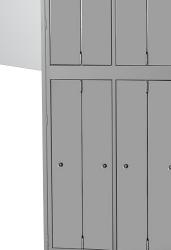

8 Compartment (4 over 4) locker EXTRA BIG for vertical distribution Traffic grey

- Extra-wide compartment door swing: 180°
- Individual cam lock for compartment doors (master key for main door)
- Ventilation holes for better air circulation
- Particulary safe and strong locking by triple latch lock system
- Stability thanks to numerous aluminium rivets (stainless)
- Durable Epoxy powder coated steel