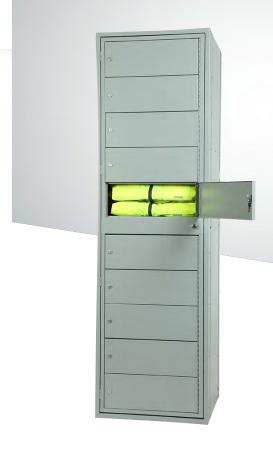

## 10 compartments garment locker DEEP BIG

- Extra-wide compartment door swing: 180°
- Individual cam lock for compartment doors (master key for main door)
- Ventilation holes for better air circulation
- Particulary safe and strong locking by triple latch lock system
- Stability thanks to numerous aluminium rivets (stainless)
- Durable Epoxy powder coated steel

## General Info

| Color                  | Traffic Grey (RAL 7042)   |
|------------------------|---------------------------|
| Doors                  | 10                        |
| Material               | Epoxy powder coated steel |
| Product dimensions     | 610 x 570 x 2050 mm       |
| Compartment dimensions | 600 x 540 x 185 mm        |
| Product Line           | Change-o-Matic®           |