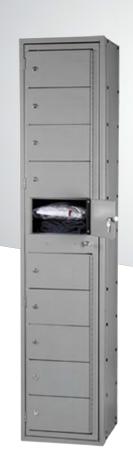

## 10 compartments garment locker STANDARD

- Individual cam lock for compartment doors (master key for main door)
- Ventilation holes for better air circulation
- Particulary safe and strong locking by triple latch lock system
- Stability thanks to numerous aluminium rivets (stainless)
- Durable Epoxy powder coated steel

## General Info

| Color                  | Traffic Grey (RAL 7042)   |
|------------------------|---------------------------|
| Doors                  | 10                        |
| Material               | Epoxy powder coated steel |
| Product dimensions     | 420 x 406 x 2050 mm       |
| Compartment dimensions | 415 x 375 x 185 mm        |
| Product Line           | Change-o-Matic®           |