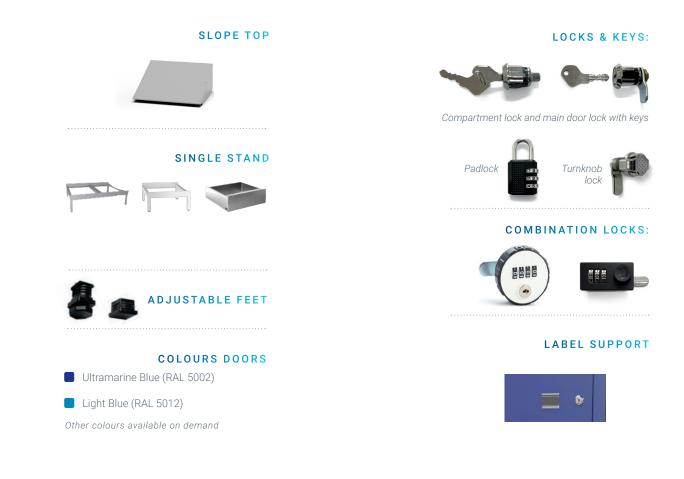

## Accessories

| Slope top                 | 429135/101                                             |
|---------------------------|--------------------------------------------------------|
| Base INOX                 | 429129/002                                             |
| Single stand for 1 locker | 429128/301 (with panels) - 429128/201 (without panels) |
| Multiple stand            | 429131/201 (2 lockers) - 429132/101 (3 lockers)        |
| Adjustable foot           | 429139/002                                             |
| Main door lock            | lock and key 429123/002 - key 429108/002               |
| Compartment locks         |                                                        |
| Lock with 2 keys          | 429143/002                                             |
| Combination lock 4 digits | 707540/002                                             |
| Turnknob lock             | 429110/002 (lock) - 999900/002 (padlock)               |
| Label support             | on request                                             |
|                           |                                                        |

### Accessories (special features possible upon request)

info@sci-services.ch www.sci-services.ch