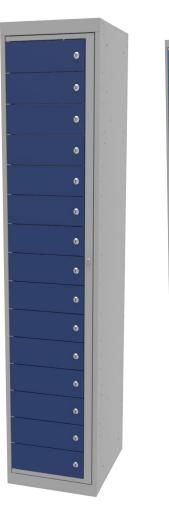

# 15 Compartment locker for horizontal distribution461523/101 Grey frame, Ultramarine Blue doors461525/101 Grey frame, Light Blue doors

This 15-compartment locker is part of the Eurostyle NG range of Laundry lockers with horizontal distribution for folded professional garments. All lockers have a master key for the main door with various types of locking systems for the compartment doors.

### Product details

| Color                  | Grey (RAL 7035), Ultramarine Blue (RAL 5002) |
|------------------------|----------------------------------------------|
|                        | Light Blue (RAL 5012)                        |
| Material               | Epoxy coated steel – Zinc plated             |
| Doors                  | 15                                           |
| Product dimensions     | 380 x 455 x 1820 mm                          |
| Compartment dimensions | 376 × 110 mm                                 |